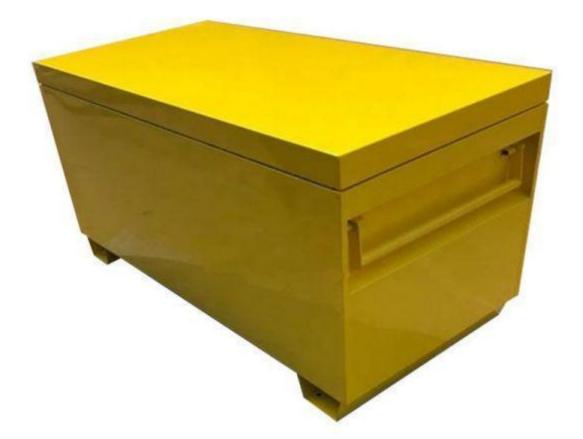

## **4.Product Details**

Heavy duty steel tool box is ideal for the safe and convenient storage of a variety of tools and equipment. Complete with carry handle and tough powder coated finish.

Ningbo Qixin Technology Co., Ltd.Address: Yangjia Industrial Area, Huangtan Town, Ninghai City, Ningbo City, Zhejiang,<br/>ChinaPhone: +86-13819830855Tel: +86-574-65277182E-mail: airy@nbqixintech.comFax: +86-574-65272886

- 2. Material & Thick: 1.5mm iron steel.
- 3. Surface Finish: UV sun protection powder coated.
- 4. Colors: white, black, red, blue, yellow, etc.