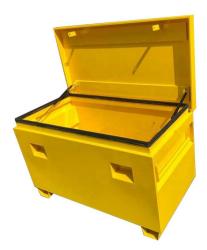

# **1.Product Introduction**

Description:

Qixin<sup>®</sup> Heavy duty steel tool box is ideal for the safe and convenient storage of a variety of tools and equipment.

1. Dimension:

812\*483\*445mm 1067\*643\*700mm 1219\*643\*700mm 1520\*798\*839mm

- 2. 1 x heavy duty gas struts.
- 3. Fully welded for ultimate strength.
- 4. Large opening for tools loading.
- 5. Forklift access is avaialble.
- 6. Padlock does not included.

# **3.Product Feature And Application**

1. These heavy duty steel tool boxes are superb quality and are ideal for use in all trades and this kind of box can be easily fitted to a truck or ute.

2. These heavy duty steel tool box are manufactured to the highest quality and feature fully welded joints and they are fitted with gas struts which assist when opening the lid.