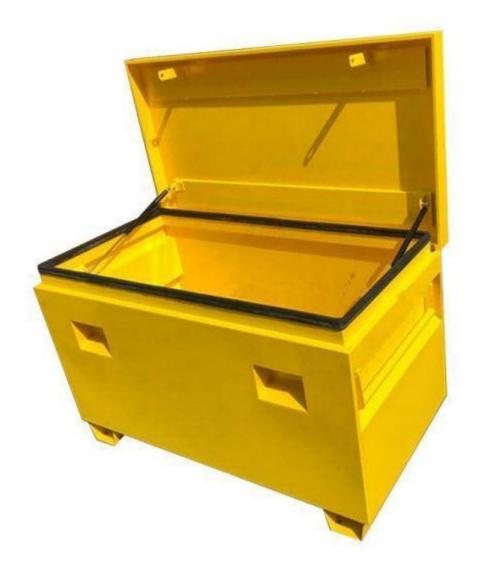

# **1.Product Introduction**

Description:

Qixin<sup>®</sup> Heavy duty steel tool box is ideal for the safe and convenient storage of a variety of tools and equipment.

1. Dimension:

812\*483\*445mm 1067\*643\*700mm 1219\*643\*700mm 1520\*798\*839mm

- 2. 1 x heavy duty gas struts.
- 3. Fully welded for ultimate strength.
- 4. Large opening for tools loading.
- 5. Forklift access is avaialble.
- 6. Padlock does not included.

# **3.Product Feature And Application**

1. These heavy duty steel tool boxes are superb quality and are ideal for use in all trades and this kind of box can be easily fitted to a truck or ute.

2. These heavy duty steel tool box are manufactured to the highest quality and feature fully welded joints and they are fitted with gas struts which assist when opening the lid.